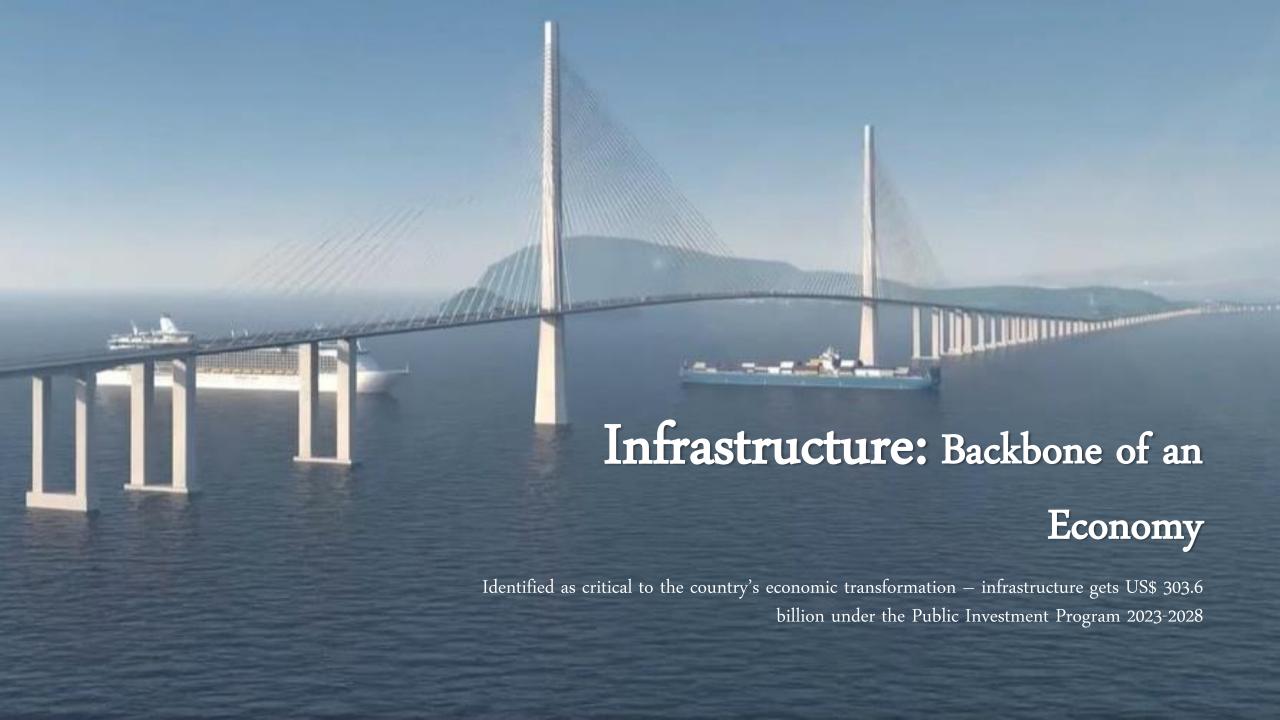

# Fueled by public infrastructure

The construction industry played a key role as the Philippines pivoted from response to economic recovery during the pandemic