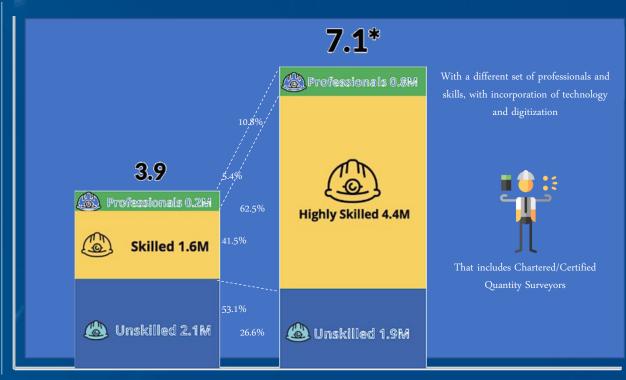

## Projected construction workforce by 2030

In the spirit of "Bayanihan", the industry Responded, Recovered, Returned, Reimagined, and Reformed