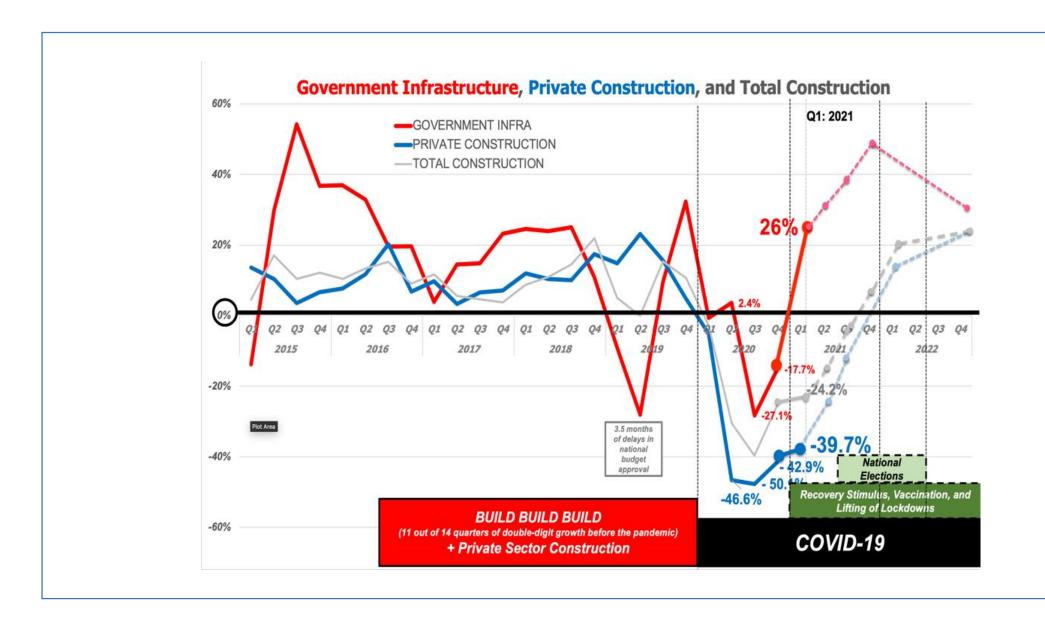

# Fueled by public infrastructure

The construction industry played a key role as the Philippines pivoted from response to economic recovery during the pandemic