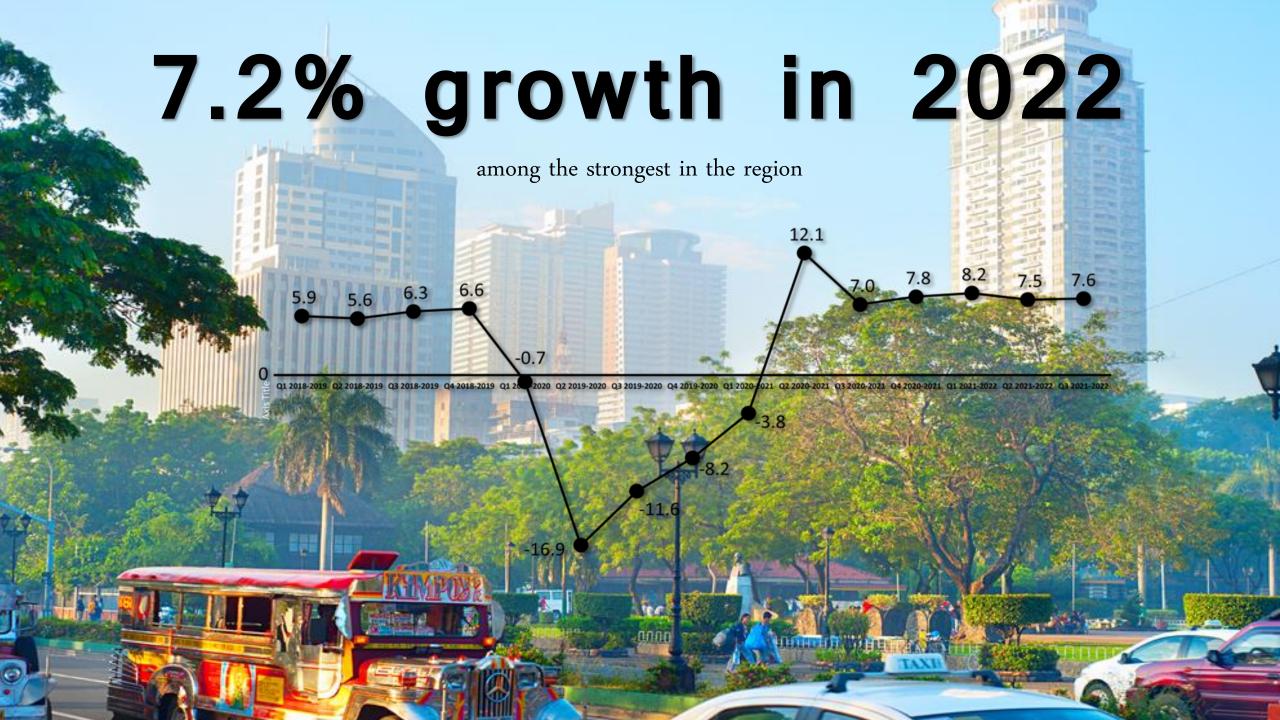

# Fueled by public infrastructure

The construction industry played a key role as the Philippines pivoted from response to economic recovery during the pandemic